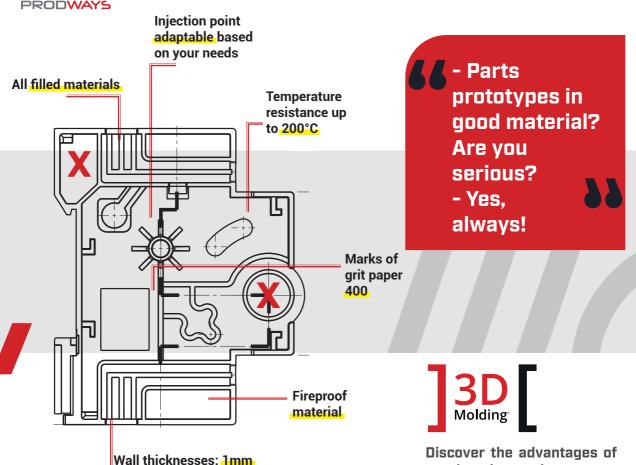

# Your prototypes in definitive material within 15 days.

**Discover the advantages of our last innovation.** Our 3D molding technology allows you to obtain your parts in definitive material with an unequalled rapidity. Manage both your deadlines and budget.

### Parts injected in definitive material

The ideal technology for technical parts.

Delivery within 15 working days.

Budget management

An adapted solution for your prototypal phase.

WWW.INITIAL.FR/EN

ENGINEERING SERVICES | 3D SCANNING | PLASTIC & METAL 3D PRINTING | INJECTION