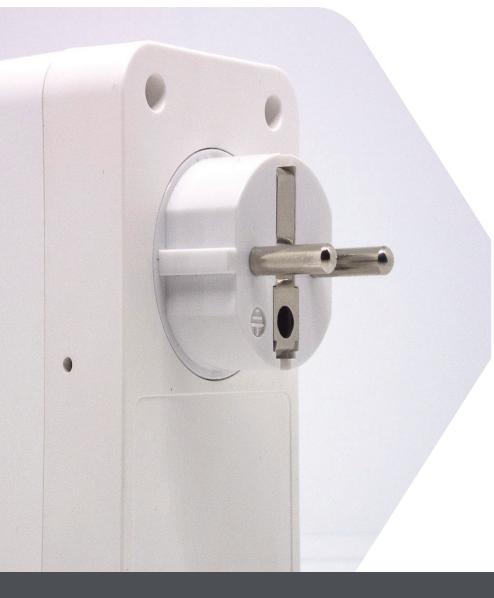

ENGINEERING SERVICES | 3D SCANNING | PLASTIC & METAL 3D PRINTING | INJECTION

# **OUR TOOLING TECHNOLOGIES**

### **SERIES PRODUCTION**

## PROCESS & BATCH TRACEABILITY



# **Series Molding**



## PHASE OF YOUR PROJECT

Production of your series.

#### YOUR REQUIREMENTS

- Recurring production.
- Traceability of injection processes and production batches.
- Annual quantities ranging from a few hundred parts to around 100,000 parts.

#### **MOLD TYPOLOGY**

Impression blocks inserted in standard INITIAL carcass or complete steel mold.

#### **PART SIZE**

According to analysis and technical validation

- V max = <200cm<sup>3</sup>
- S max = <300cm<sup>2</sup>

#### **DELIVERABLES**

Batch of recurring parts in series mode.

- Tooling warranty from 500,000 to 1,000,000 parts.
- Production file validated by IS (Initial Samples).
- · Definition of range of controls, packaging, etc...



All thermoplastics (except PVC).



Opportunity to attend injection tests on our production site